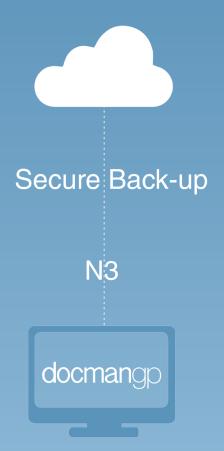

### Backing-up Docman made easy.

Docman Cloud Back-up provides Docman customers with a hosted back-up solution. This will give practices peace of mind that their data and documents are automatically backed-up to the cloud securely over N3, removing the need for local back-ups and tape drives.

#### Docman Cloud Back-up provides one less thing to worry about.

Using Cloud Back-up will provide practices with **fully backed-up data** and documents, hosted by N3 the national broadband network used by the NHS, in a secure cloud environment. All of the data backed-up will also be **fully monitored** and supported to give you peace of mind.

## Docman Cloud Back-up

Docman Cloud Back-up provides practices with a secure, N3 managed service for backing up their Docman documents and databases.

With no changes to your Docman software, no hardware required for backing-up data and efficient Docman support, Docman Cloud Back-up will bring complete peace of mind to backing-up your data.